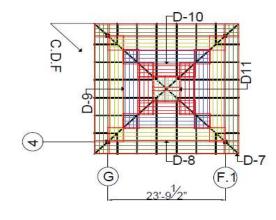

# **DECK DISTRIBUTION DRAWINGS**

| ITEM | LENGHT     | PCS | HATCH | DECK TYPE         |
|------|------------|-----|-------|-------------------|
| D-1  | 24' 6 1/2" | 22  |       | EZ 3" ROOF B DECK |
| D-2  | 20" 1/4"   | 2   |       | EZ 3" ROOF B DECK |
| D-3  | 30" 6 1/4" | 44  |       | EZ 3" ROOF 8 DECK |
| D-4  | 2016 1/41  | 22  |       | EZ 3" ROOF 8 DECK |
| D-5  | 2416 3/4   | 22  |       | EZ 3" ROOF 8 DECK |
| D-6  | 2413 3/41  | 4   |       | EZ 3" ROOF 8 DECK |
| D-7  | 29" 3 1/2  | 4   |       | EZ 3" ROOF 8 DECK |
| D-8  | 2319 1/21  | 4   |       | EZ 3" ROOF B DECK |
| D-9  | 17" 9 1/2" | 4   |       | EZ 3º ROOF 8 DECK |
| D-10 | 1119 1/41  | 4.  |       | EZ 3" ROOF 8 DECK |
| D-11 | 5' 9 1/4"  | 4   |       | EZ 3º ROOF 8 DECK |
| D-12 | 24"5 3/4"  | 10  |       | EZ 3" ROOF B DECK |