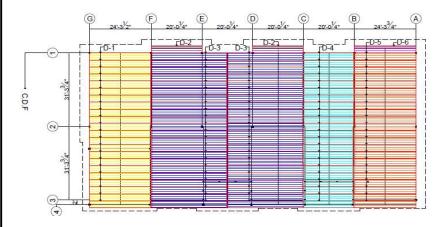

# **DECK DISTRIBUTION DRAWINGS**

| ITEM | LENGHT     | PCS | HATCH | DECK TYPE         |
|------|------------|-----|-------|-------------------|
| D-1  | 24' 6 1/2" | 22  |       | EZ 3" ROOF B DECK |
| D-2  | 20" 1/4"   | 2   |       | EZ 3" ROOF B DECK |
| D-3  | 30" 6 1/4" | 44  |       | EZ 3" ROOF 8 DECK |
| D-4  | 2016 1/41  | 22  |       | EZ 3" ROOF 8 DECK |
| D-5  | 2416 3/4   | 22  |       | EZ 3" ROOF 8 DECK |
| D-6  | 2413 3/41  | 4   |       | EZ 3" ROOF 8 DECK |
| D-7  | 29" 3 1/2  | 4   |       | EZ 3" ROOF 8 DECK |
| D-8  | 2319 1/21  | 4   |       | EZ 3" ROOF B DECK |
| D-9  | 17" 9 1/2" | 4   |       | EZ 3º ROOF 8 DECK |
| D-10 | 1119 1/41  | 4.  |       | EZ 3" ROOF 8 DECK |
| D-11 | 5' 9 1/4"  | 4   |       | EZ 3º ROOF 8 DECK |
| D-12 | 24"5 3/4"  | 10  |       | EZ 3" ROOF B DECK |