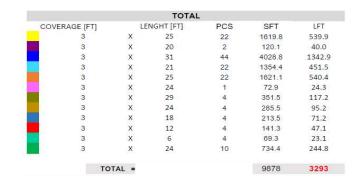

Project
DECK DISTRIBUTION 3" ROOF DECK EZ METAL 22 ga

| DECKING     | 3     | FT      |
|-------------|-------|---------|
| LENGHT [FT] | [IN]  | PCS     |
| 24          | 6 1/2 | 22      |
| 20          | 1/4   | 2       |
| 30          | 6 1/4 | 44      |
| 20          | 6 1/4 | 22      |
| 24          | 6 3/4 | 22<br>1 |
| 24          | 3 3/4 |         |
| 29          | 3.5   | 4       |
| 23          | 9 1/2 | 4       |
| 17          | 9 1/2 | 4       |
| 11          | 9 1/4 | 4       |
| 5           | 9.25  | 4       |
| 24          | 5.75  | 10      |