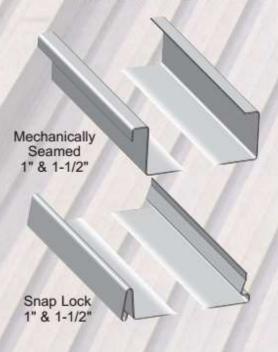

# Z-PANEL FORM MACHINE STANDING SEAM ROOF PANELS

- Patented Material Handling System: Independent drive system is always centered on the panel coupled with free spinning forming rollers minimizes oil canning and potential adjustments.
- ASTM E1592 Tested: SL1000, SL1500, SS1500 and FF1000 panels.
- Heavy Duty Construction: 2" welded tubular steel frame, 304 stainless steel forming rollers, steel components powder coated or Zinc plated for a tough, long lasting finish.
- Extremely Versatile: Multiple panels in any width from 12" to 24".
- **Hydraulic System:** Industrial grade system with 17-gallon stainless steel tank.
- Shear: Guillotine type, blades and dies manufactured from heat treated tool steel.
- Profile Change Over: Advanced design allows tooling change over in approximately one hour.

#### Available Profiles: