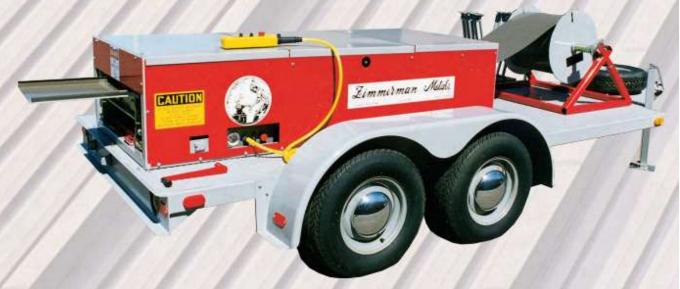

#### **Trailer Specifications:**

Length: 17' Height: 48" Width: 91"

Weight: 4,000 lbs with machine

Axles: Tandem 3,500 lbs. with electric brake

Hitch: 2-5/16" Ball Tongue Wt.: 450 lbs.

### **Optional Equipment:**

Tandem Axle Trailer - see above specifications Hand Seamer Electric Double Lock Seamer Vinyl Cover 50' Variable Height Run Out Stands Additional Set of Tooling Gasoline Engine Digital Batch Controller Striation Roller Set