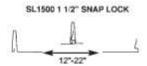

by

832 371 9224



# Zimmerman Metals Inc.

## Z-PANEL FORM MACHINE

#### Machine Specifications:

Length: 94" Height: 22" Width: 40"

Weight: 2,000 lbs.

Power: 110VAC 1-1/2 hp.

1PH Electric Motor

Drive: Hydraulic/Gear & Chain

Shear: Hydraulic Coil Width: 16" to 28" Materials: Steel to 24 ga.

> Aluminum to .032" Copper to 20 oz.

#### Standard Features:

One Set of Tooling to Form One Profile 304 Stainless Steel Tooling 304 Stainless Steel Stiffening Rib Tooling Expandable Spool Limit Switch Measuring Device Hand Held Remote Controls Industrial Grade Hydraulic System

#### **Trailer Specifications:**

Length: 17' Height: 48" Width: 91"

Weight: 4,000 lbs with machine

Axles: Tandem 3,500 lbs. with electric brake

Hitch: 2-5/16" Ball Tongue Wt.: 450 lbs.

#### Available Profiles:





### **Optional Equipment:**

Tandem Axle Trailer - see above specifications Hand Seamer Electric Double Lock Seamer Vinyl Cover 50' Variable Height Run Out Stands Additional Set of Tooling Gasoline Engine Digital Batch Controller Striation Roller Set





Distributed by



832 371 9224