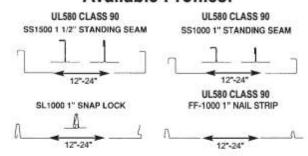

#### Available Profiles:

# Z-PANEL FORM MACHINE STANDING SEAM ROOF PANELS

- Patented Material Handling System: Independent drive system is always centered on the panel coupled with free spinning forming rollers minimizes oil canning and potential adjustments.
- ASTM E1592 Tested: SL1000, SL1500, SS1500 and FF1000 panels.
- Heavy Duty Construction: 2" welded tubular steel frame, 304 stainless steel forming rollers, steel components powder coated or Zinc plated for a tough, long lasting finish.
- Extremely Versatile: Multiple panels in any width from 12" to 24".
- **Hydraulic System:** Industrial grade system with 17-gallon stainless steel tank.
- Shear: Guillotine type, blades and dies manufactured from heat treated tool steel.
- Profile Change Over: Advanced design allows tooling change over in approximately one hour.