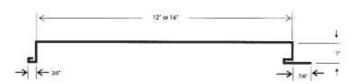

## WS-1000 WALL & SOFFIT PANEL MACHINE

Form panels in 12" and 16" coverage.

Capable of perforating up to 24 ga. Steel.

Features our patented independent drive system.

304 stainless steel free spinning form rollers.