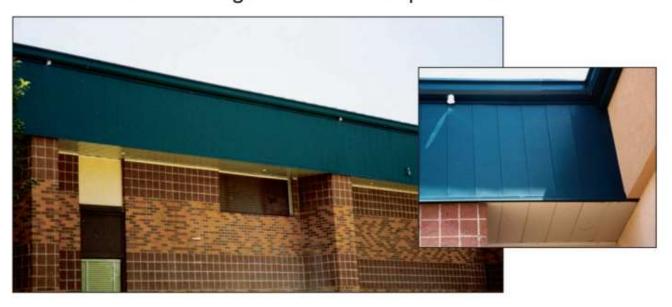

## WS-1000 WALL & SOFFIT PANEL MACHINE

Form panels in 12" and 16" coverage.

Capable of perforating up to 24 ga. Steel.

Features our patented independent drive system.

304 stainless steel free spinning form rollers.