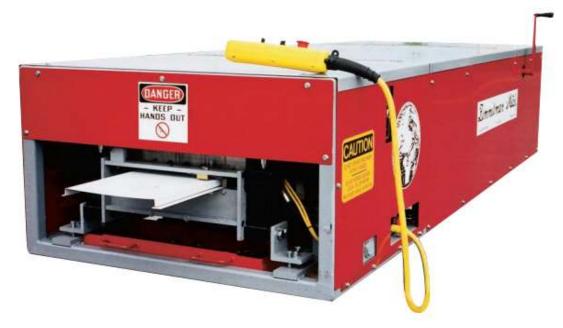

## WS-1000 WALL & SOFFIT PANEL MACHINE

Form panels in 12" and 16" coverage.

Capable of perforating up to 24 ga. Steel.

Features our patented independent drive system.

304 stainless steel free spinning form rollers.

Heavy-duty 2" tubular steel frame

Quick change over between panel widths.

Distributed by **832 371 9224** 

#### Standard Features:

Form Both 12" & 16" Wide Panels
304 Stainless Steel Tooling
Industrial Grade Hydraulic System
Notching Hydraulic Shear For Easy Assembly
4,000 lb. Capacity Expandable Decoiler With Brake & Stand
Stiffening Ribs

Limit Switch Measuring Device Hand Held Remote Controls

Zimmerman Metals Inc. over 70 years of Quality Workmanship and Service

832 371 9224