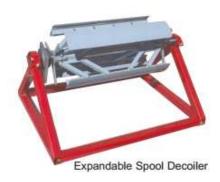

#### Standard Features:

Form Both 12" & 16" Wide Panels
304 Stainless Steel Tooling
Industrial Grade Hydraulic System
Notching Hydraulic Shear For Easy Assembly
4,000 lb. Capacity Expandable Decoiler With Brake & Stand
Stiffening Ribs