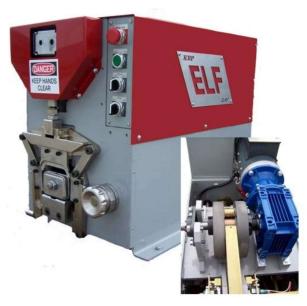

## **FEATURES**

- Adjustable finger dies
- · Stainless steel selector knob
- · Replaceable length control rods
- One Machine
- · Auto-Switch between profiles
- Front mounted 4 corner crimper is standard
- Positive dual engagement system
- Reverse switch
- Heavy duty double cam followers
- · All steel unitized frame
- Baked on powder coat paint finish
- · Optional round and square dies available
- · Wear pads to eliminate frame damage.
- · One year limited warranty.

## **SPECIFICATIONS**

- Dies included: Combo, 2x3 & 3x4 A&B. 2x3 or 3x4 machine only include only those specific dies w/ A&B.
- · Cycle Time is 7 seconds for 75 degree elbow
- Motor: Direct drive 1 1/2 HP, 110 vac
- Dimensions: 35"D x 20 1/4"W x 24 3/4" H
- · Weight: 650 lbs.
- Material: Max. .032 aluminum & 24 ga steel
- · Operation: Automatic or Manual

**ALL NEW DESIGN** 

**FASTER & MORE POWER** 

**ALL NEW FEATURES** 

THE MOST COMPLETE
ELBOW FORMER EVER BUILT
AND STILL PORTABLE

BENDS 24 GA STEEL ON 110 VOLTS

MANUFACTURED BY ZIMMERMAN METALS INC

Tel. 832 371 9224