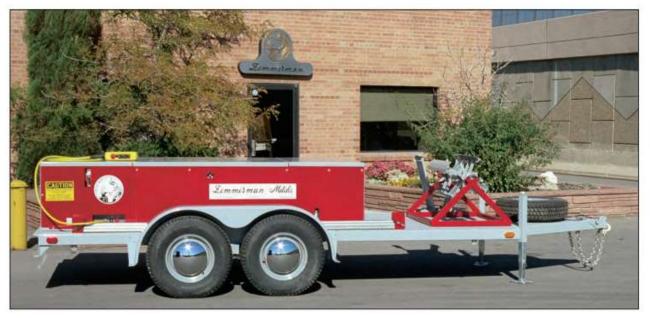

#### **Trailer Specifications:**

Length: 19 Height: 48" with machine spool and stands Width: 91" with fenders Weight: 5500 lbs with machine Axles: Tandem 6000 lb. with Electric Brake Hitch: 2-5/16" Ball

#### Profiles Formed:

UL580 CLASS 90

Expandable Spool Decoiler

Zimmerman Metals Inc. Over 70 years of Quality Morkmanship and Service

Forming Assembly