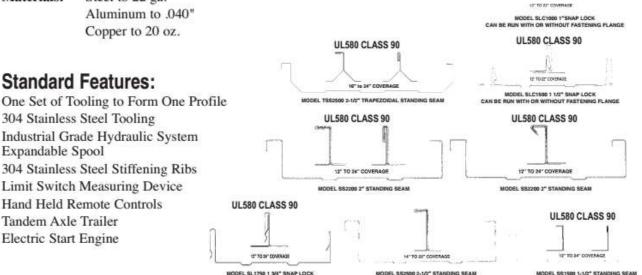

· Extremely Versatile: Multiple profiles in any width from 12" through 24".

• UL580 Class 90 Panels: Machine forms 1-3/4" snap lock, 2" and 1-1/2" mechanically seamed profiles. Rated over open purlins or decking.

#### Profiles Formed:

UL580 CLASS 90

Expandable Spool Decoiler

Zimmerman Metals Inc. Over 70 years of Quality Morkmanship and Service

Forming Assembly